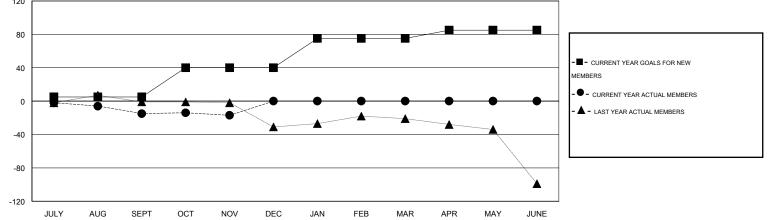

## GMT: THOMAS MATNEY

| LOCATION ILLINOIS |
|-------------------|
|-------------------|

| GMT: THC     | THOMAS MATNEY    |                    | LOCATIO          | N ILLINOIS       |                       |                    |                                     |                    | GMT CA 1         |  |
|--------------|------------------|--------------------|------------------|------------------|-----------------------|--------------------|-------------------------------------|--------------------|------------------|--|
|              |                  | Clubs              |                  |                  |                       |                    | Members                             |                    |                  |  |
|              | RESU             | ILTS FOR 2015-2016 | i                |                  | RESULTS FOR 2015-2016 |                    |                                     |                    |                  |  |
| QUARTER      | NEW CLUB<br>GOAL | NEW CLUBS          | DROPPED<br>CLUBS | NET<br>GAIN/LOSS | QUARTER               | NEW MEMBER<br>GOAL | CHARTER AND<br>NEW MEMBERS<br>ADDED | DROPPED<br>MEMBERS | NET<br>GAIN/LOSS |  |
| JULY/AUG/SEP | т О              | 0                  | 0                | 0                | JULY/AUG/SEPT         | 5                  | 19                                  | 34                 | -15              |  |
| OCT/NOV/DEC  | 1                | 0                  | 0                | 0                | OCT/NOV/DEC           | 35                 | 17                                  | 19                 | -2               |  |
| JAN/FEB/MAR  | 1                | 0                  | 0                | 0                | JAN/FEB/MAR           | 35                 | 0                                   | 0                  | 0                |  |
| APR/MAY/JUNE | 0                | 0                  | 0                | 0                | APR/MAY/JUNE          | 10                 | 0                                   | 0                  | 0                |  |