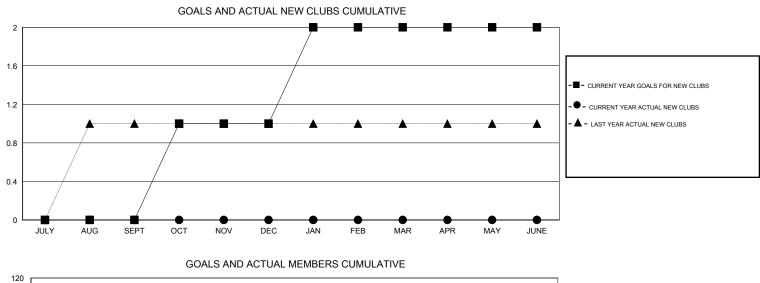

## GMT: THOMAS MATNEY

| LOCATION ILLINOIS |
|-------------------|
|-------------------|

| GMT: THC     | THOMAS MATNEY    |                    | LOCATIO          | N ILLINOIS       |                       |                    |                                     |                    | GMT CA 1         |  |
|--------------|------------------|--------------------|------------------|------------------|-----------------------|--------------------|-------------------------------------|--------------------|------------------|--|
|              |                  | Clubs              |                  |                  |                       |                    | Members                             |                    |                  |  |
|              | RESU             | ILTS FOR 2015-2016 | i                |                  | RESULTS FOR 2015-2016 |                    |                                     |                    |                  |  |
| QUARTER      | NEW CLUB<br>GOAL | NEW CLUBS          | DROPPED<br>CLUBS | NET<br>GAIN/LOSS | QUARTER               | NEW MEMBER<br>GOAL | CHARTER AND<br>NEW MEMBERS<br>ADDED | DROPPED<br>MEMBERS | NET<br>GAIN/LOSS |  |
| JULY/AUG/SEP | т О              | 0                  | 0                | 0                | JULY/AUG/SEPT         | 5                  | 19                                  | 34                 | -15              |  |
| OCT/NOV/DEC  | 1                | 0                  | 0                | 0                | OCT/NOV/DEC           | 35                 | 17                                  | 19                 | -2               |  |
| JAN/FEB/MAR  | 1                | 0                  | 0                | 0                | JAN/FEB/MAR           | 35                 | 0                                   | 0                  | 0                |  |
| APR/MAY/JUNE | 0                | 0                  | 0                | 0                | APR/MAY/JUNE          | 10                 | 0                                   | 0                  | 0                |  |